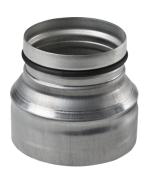

## LWF RS 160 - 125

AIR DISTRIBUTION SYSTEM

The main features

For folded spiral-seam tubes in the air distribution system

Zinc-plated sheet steel for corrosion protection

Reducer including rolling ring seal

## Technical data

| Installed length | 66 mm  |
|------------------|--------|
| Diameter         | 160 mm |
| Reducer diameter | 125 mm |